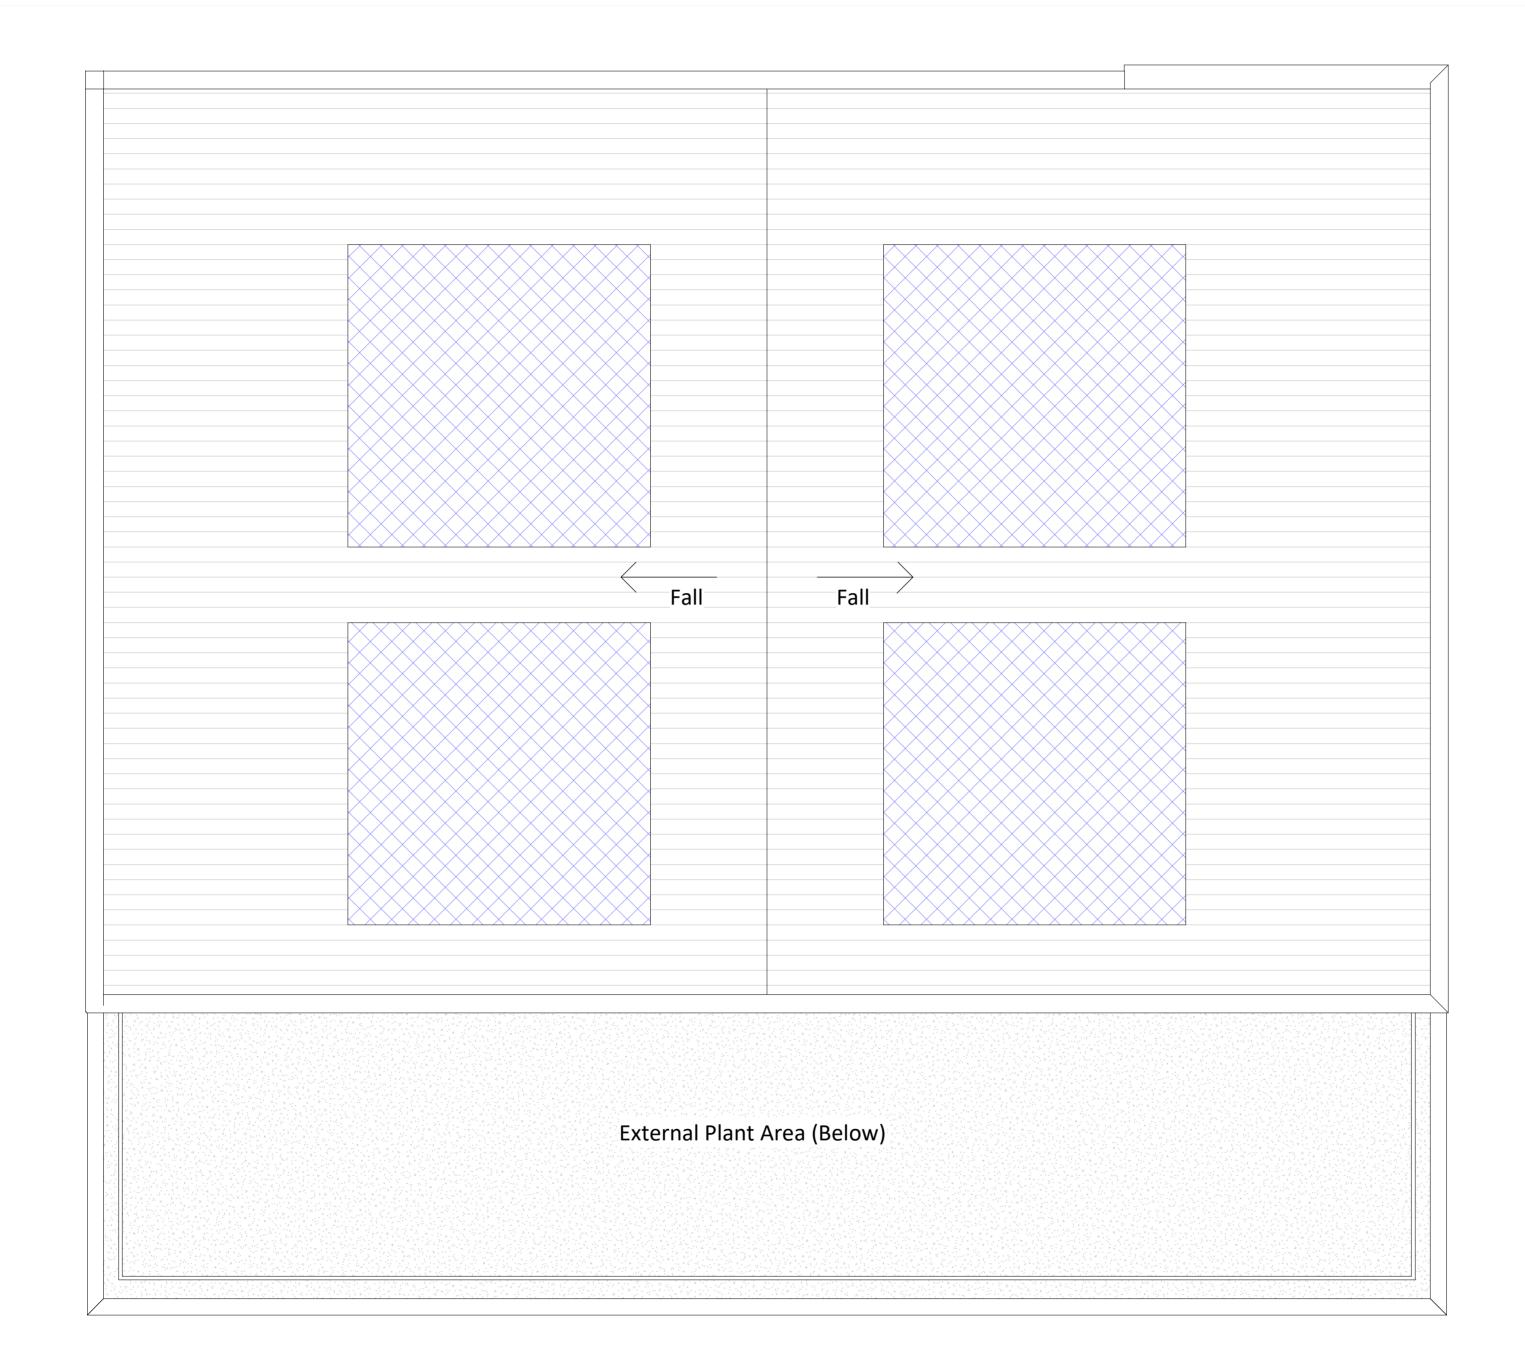

Key:

Area of Photovoltaic Panels

Drawing Title: Proposed Roof Plan

Client:

Legal & General

Project Ref: Orig: Zone: Lev: Type: Role: Num: Rev:

ALPTA -PWA-B2-02-DR-A-0042-G2 Stage: Scale @ A2:

Ashton Leisure Park, Tameside